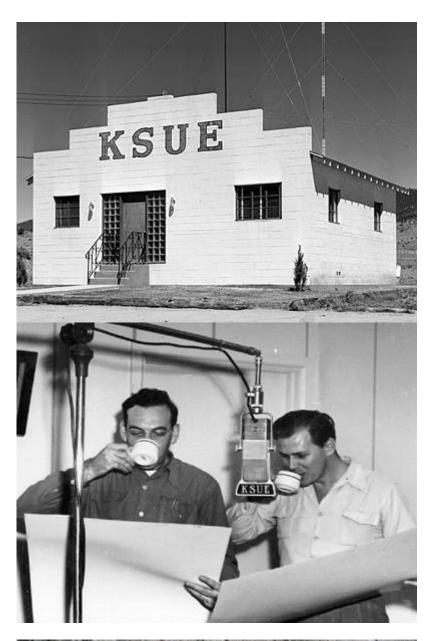

Congratulations on your receipt of KSUE . Hope you enjoyed what you heard on the air. KSUE signed on the air in 1948 and has been in continuous operation ever since as a news, talk, sports format . We also have two FM stations KJDX (Country) and KHJQ (Current Hits) .